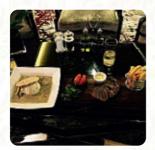

## These Types Of Dishes Are Being Served

FISH CHICKEN LAMB

**PANINI** 

**SOUP** 

**TUNA STEAK** 

**SIRLOIN STEAK** 

**BURGER** 