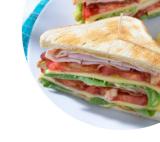

## These Types Of Dishes Are Being Served

FISH CHICKEN LAMB

**PANINI** 

**SOUP** 

**TUNA STEAK** 

**SIRLOIN STEAK** 

**BURGER** 