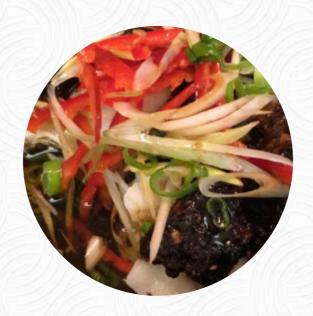

## Mango Tree Menu

https://menuweb.menu
United Kingdom, Kensington and Chelsea
(+44)2078231888 - http://www.mangotree.org.uk

Here you can find the menu of Mango Tree in Kensington and Chelsea. At the moment, there are 18 dishes and drinks on the food list. Mango Tree, opened in 2012, offers a unique fusion of Chinese dim sum and authentic Thai classics in the renowned Harrods Food Hall. The menu includes options like Thai papaya salad, fried sea bass with mango salad, and Thai green curry with Wagyu beef, along with a variety of popular signature dishes. Adjacent to Mango Tree is sister restaurant Pan Chai, which specializes in Pan-Asian cuisine with offerings like luxury sashimi and sushi from Japan, as well as Malaysian classic beef rendang.