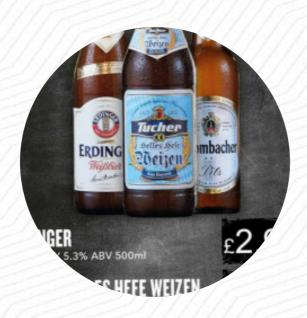

## The Society Rooms Menu

https://menuweb.menu
United Kingdom, Cheshire East
+441625507320 - http://www.jdwetherspoon.co.uk/home/pubs/the-society-rooms









## The Society Rooms Menu



#### Salads

**HALLOUMI SALAD** 

#### **Side Dishes**

**BAKED POTATO** 

#### **Drinks**

**BEER** 

#### **Dessert**

**APPLE CRUMBLE** 

#### **Hot Drink**

**HOT CHOCOLATE** 

### **Ingredients Used**

**CHOCOLATE** 

#### **Fish Dishes**

**FISH & CHIPS** 

**FISH AND CHIPS** 

#### Starters & Salads

FRENCH FRIES
POTATO CHIPS

#### Indian

**CHICKEN CURRY** 

**VINDALOO** 

#### **Hot Drinks**

**COFFEE** 

**TEA** 

#### **Restaurant Category**

**BAR** 

**VEGETARIAN** 

# These Types Of Dishes Are Being Served

**BURGER** 

**TUNA STEAK** 

**FISH** 

## The Society Rooms

United Kingdom,