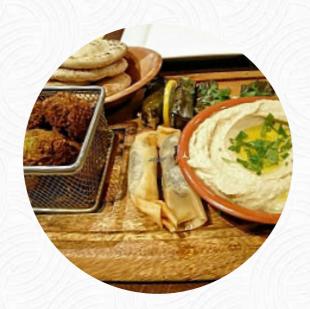

## Umi Falafel Dame St Menu

https://menulist.menu 13 Dame St, Dublin, Ireland +35316706866 - http://umifalafel.ie

On this site, you can find the **complete <u>menu</u> of Umi Falafel Dame St** from Dublin. Currently, there are 16 courses and drinks available. For *changing offers*, please contact the restaurant owner directly. You can also contact them through their website. What <u>User</u> likes about Umi Falafel Dame St:

## Umi Falafel Dame St Menu

Soups

**LINSENSUPPE** 

Oriental dishes

**FALAFEL** 

Wraps

**FALAFEL WRAP** 

**Condiments and Sauces** 