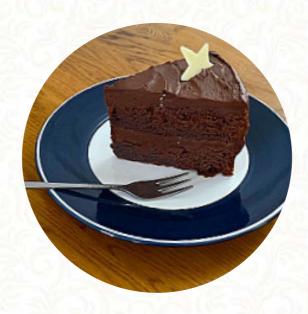

**BAR** 

**VEGAN** 

**AMERICAN** 

These types of dishes are being served

SOUP
SANDWICH
PANINI

Dishes are prepared with

HONEY
STRAWBERRY
POTATOES

**CHOCOLATE** 