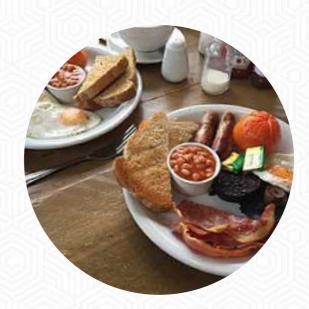

## Cafe Ambio Ings Menu

https://menulist.menu
Ings Filling Station 591 Ings VILLAGE, South Lakeland, United Kingdom (+44)1539821383

On this website, you can find the complete menu of Cafe Ambio Ings from South Lakeland. Currently, there are **17** courses and drinks up for grabs. For changing offers, please contact the owner of the restaurant directly. You can also contact them through their website. What <u>User</u> likes about Cafe Ambio Ings:

I love this lake district café at the esso tankstelle and next to biketreks. all about it is great, the personal is on the ball, professional and friendly, there is money for charity and really cares for customers. how could you ever think about going into a profitable, treat-the-sweet, tax-avoiding costa or dieucks when there are so local businesses? my choice every time for a pre- or pre-Kajak or semi-motor bike to... read more. For breakfast, you can enjoy a diverse brunch at Cafe Ambio Ings, freely at your own will, Furthermore, you can get sweet treats, cake, simple snacks and chilled refreshments and hot drinks here. Furthermore, there are many typically British menus on the card that make the English heart beat faster, The fine sandwiches, healthy salads and other snacks are also suitable for a snack.