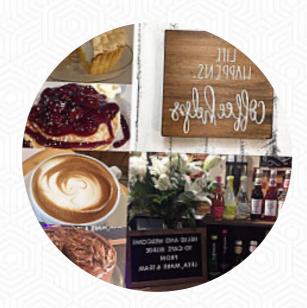

## Cafe Bilboe Menu

https://menulist.menu

Cafebilboe 2/3 Kings Walk, South Kesteven, United Kingdom (+44)1476563922,(+44)7742322795 - https://www.facebook.com/kingswalkcafe/

Here you can find the menu of Cafe Bilboe in South Kesteven. At the moment, there are 18 dishes and drinks on the food list. You can inquire about *seasonal or weekly deals* via phone. What <u>User</u> likes about Cafe Bilboe: a great coffee shop. very friendly staff, beautiful furnishings. we had English breakfast, which was cooked for perfection. outdoor seating for the warmer days. a nice independent with the owner the perfect balance of friendly and professional. <u>read more</u>. The premises on site are wheelchair accessible and can also be used with a wheelchair or physiological disabilities, Depending on the weather, you can also sit outside and eat. WLAN is available without additional charges. What <u>User doesn't like about Cafe Bilboe</u>:

I ordered a Panini chicken bacon cheese and pesto, lasted 10 minutes to wait and then I got it open and the chicken was missing. gutted cos the place was beautiful and the staff seemed friendly and bubbly. <a href="read-more">read more</a>. A visit to Cafe Bilboe becomes even more rewarding due to the large range of coffee and tea specialties, For a snack in between, the delicious **sandwiches**, healthy salads, and other snacks are suitable. Besides simple snacks and sweet pieces, we also offer **cold and hot drinks** and cakes, Forbreakfast a <a href="hearty-brunch">hearty-brunch</a> is offered

## Cafe Bilboe Menu

Eggs & Pancakes

**OMELETTE** 

Süßes

**MUFFINS** 

Sauces

**HOLLANDAISE** 

Tapas Calientes - Warme Tapas