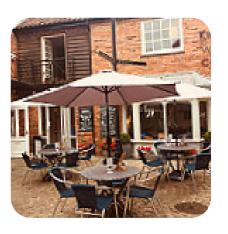

## Cafe Bilboe Menu

https://menulist.menu

Cafebilboe 2/3 Kings Walk, South Kesteven, United Kingdom (+44)1476563922,(+44)7742322795 - https://www.facebook.com/kingswalkcafe/

Here you can find the menu of Cafe Bilboe in South Kesteven. At the moment, there are 18 dishes and drinks on the food list. You can inquire about *seasonal or weekly deals* via phone. What <u>User</u> likes about Cafe Bilboe: a great coffee shop. very friendly staff, beautiful furnishings. we had English breakfast, which was cooked for perfection. outdoor seating for the warmer days. a nice independent with the owner the perfect balance of friendly and professional. <u>read more</u>. The premises on site are wheelchair accessible and can also be used with a wheelchair or physiological disabilities, Depending on the weather, you can also sit outside and eat. WLAN is available without additional charges. What <u>User doesn't like about Cafe Bilboe</u>: