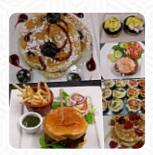

## Cafe Bilboe Menu

https://menulist.menu

Cafebilboe 2/3 Kings Walk, South Kesteven, United Kingdom (+44)1476563922,(+44)7742322795 - https://www.facebook.com/kingswalkcafe/

Here you can find the menu of Cafe Bilboe in South Kesteven. At the moment, there are 18 dishes and drinks on the food list. You can inquire about *seasonal or weekly deals* via phone. What <u>User</u> likes about Cafe Bilboe: a great coffee shop. very friendly staff, beautiful furnishings. we had English breakfast, which was cooked for perfection. outdoor seating for the warmer days. a nice independent with the owner the perfect balance of friendly and professional. <u>read more</u>. The premises on site are wheelchair accessible and can also be used with a wheelchair or physiological disabilities, Depending on the weather, you can also sit outside and eat. WLAN is available without additional charges. What <u>User doesn't like about Cafe Bilboe</u>:

I ordered a Panini chicken bacon cheese and pesto, lasted 10 minutes to wait and then I got it open and the chicken was missing. gutted cos the place was beautiful and the staff seemed friendly and bubbly. <a href="read-more">read more</a>. A visit to Cafe Bilboe becomes even more rewarding due to the large range of coffee and tea specialties, For a snack in between, the delicious **sandwiches**, healthy salads, and other snacks are suitable. Besides simple snacks and sweet pieces, we also offer **cold and hot drinks** and cakes, Forbreakfast a <a href="hearty-brunch">hearty-brunch</a> is offered