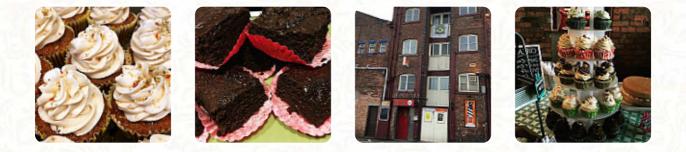

### Cakehole Vegan Bakery Menu

<u>https://menulist.menu</u> Liverpool Area, Liverpool, England, United Kingdom (+44)7764769993 - http://www.cakeholeveganbakery.co.uk

On this site, you can find the **complete <u>menu</u> of Cakehole Vegan Bakery** from Liverpool. Currently, there are 22 courses and drinks available. For <u>changing offers</u>, please contact the owner of the restaurant directly. You can also contact them through their website. What <u>User</u> likes about Cakehole Vegan Bakery: I love cakehole bakery cake. so many decisions and they are really so good. the caramel sinkoff is my current favorite. I buy several slices and freeze them. I can't manage to keep her in the freezer for a long time. they always call my name and family members look up. <u>read more</u>. The catering service is also provided by the restaurant for its guests, Furthermore, the guests of the restaurant enjoy the comprehensive variety of the various *coffee and tea specialities* that the establishment has available. When you're not so hungry, you can just treat yourself to one of the scrumptious sandwiches, a healthy salad or another snack, Furthermore, you can get sweet treats, cake, simple snacks and chilled refreshments and hot drinks here.