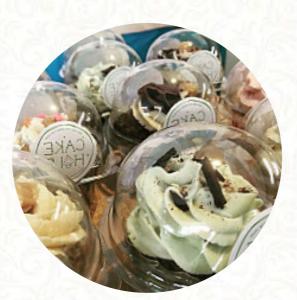

### Cakehole Vegan Bakery Menu

<u>https://menulist.menu</u> Liverpool Area, Liverpool, England, United Kingdom (+44)7764769993 - http://www.cakeholeveganbakery.co.uk

On this site, you can find the **complete <u>menu</u> of Cakehole Vegan Bakery** from Liverpool. Currently, there are 22 courses and drinks available. For <u>changing offers</u>, please contact the owner of the restaurant directly. You can also contact them through their website. What <u>User</u> likes about Cakehole Vegan Bakery: I love cakehole bakery cake. so many decisions and they are really so good. the caramel sinkoff is my current favorite. I buy several slices and freeze them. I can't manage to keep her in the freezer for a long time. they always call my name and family members look up. <u>read more</u>. The catering service is also provided by the restaurant for its guests, Furthermore, the guests of the restaurant enjoy the comprehensive variety of the various *coffee and tea specialities* that the establishment has available. When you're not so hungry, you can just treat yourself to one of the scrumptious sandwiches, a healthy salad or another snack, Furthermore, you can get sweet treats, cake, simple snacks and chilled refreshments and hot drinks here.