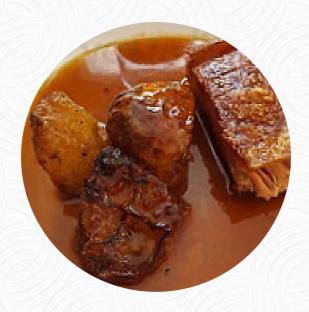

#### Dishes are prepared with

**MEAT** 

# These types of dishes are being served

**FISH** 

**SALAD** 

**LAMB** 

**ROAST BEEF** 