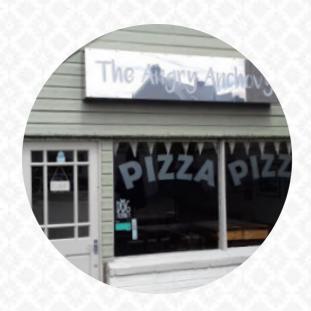

## The Angry Anchovy Menu

https://menuweb.menu

10 New Road, Cornwall,Isles of Scilly, United Kingdom
+441208881384 - http://www.theangryanchovy.co.uk/

On this website, you can find the **complete** menu of **The Angry Anchovy** from Cornwall,Isles of Scilly. Currently, there are **30** courses and drinks available. The Angry Anchovy has sparked a blend of experiences among diners, highlighted by its flavorful pizzas and warm, dog-friendly ambiance. While many rave about the delicious offerings and attentive service, there are notable complaints regarding staff attitude and order fulfillment, particularly with takeaway services. Instances of incorrect orders and unresponsive phone lines have detracted from the overall experience for some patrons. However, for those who secure reservations, the vibrant decor and complimentary treats can elevate a pizza night into a memorable event. Overall, it's a place where mixed experiences can lead to delightful dining moments.