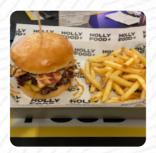

#### Ingredientes Utilizados

CARNE DE CERDO
TOCINO
PAPAS

**QUESO** 

#### Este Tipo De Platos Se Sirven

**HAMBURGUESA** 

**FILETE DE ATÚN** 

**POSTRES** 

**CARNE** 

**PAN** 