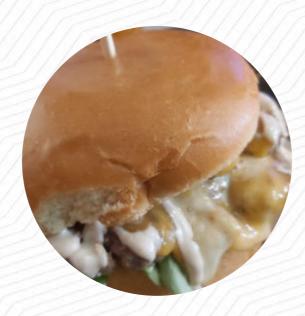

#### Ingredientes Utilizados

CARNE DE CERDO
TOCINO
PAPAS

**QUESO** 

#### Este Tipo De Platos Se Sirven

**HAMBURGUESA** 

**FILETE DE ATÚN** 

**POSTRES** 

**CARNE** 

**PAN** 