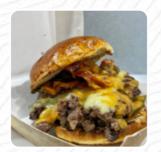

# Carta de menús Cerveceria La Estrella

**HAMBURGUESA** 

**Platos Principales** 

**NACHOS** 

**Bebidas** 

**CERVEZA** 

Salsas

**SALSA** 

#### Ingredientes Utilizados

CARNE DE CERDO
TOCINO
PAPAS

**QUESO** 

#### Este Tipo De Platos Se Sirven

**HAMBURGUESA** 

**FILETE DE ATÚN** 

**POSTRES** 

**CARNE** 

**PAN** 