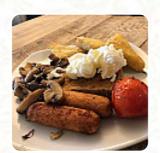

### Dishes are prepared with

**SAUSAGE** 

**BACON** 

**CHICKEN** 

**CHEESE** 