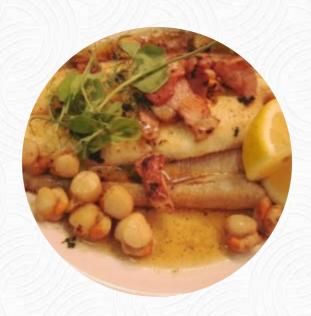

# The Swan Menu

https://menuweb.menu 106 Main Street, Bradford, United Kingdom +441943430003 - http://www.swan-addingham.co.uk/









A **complete** menu of The Swan from Bradford featuring all **43** dishes and drinks can be found here on the menu. The Wainwright's offers a cozy atmosphere, outstanding service, and excellent pub grub. The beer selection is top-notch, and the Sunday roast beef and fish pie were delicious. The restaurant has maintained its traditional charm while stepping up its game. Customers appreciate the dog-friendly environment and reasonable prices. Whether enjoying a steak night or a leisurely lunch after a long walk, The Wainwright's provides a welcoming experience with delicious food and friendly staff. Be sure to try the Camembert, fish goujons, and lamb