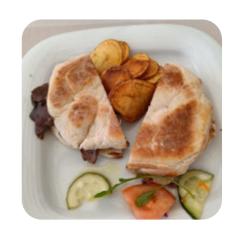

estaurante

**MEDITERRÂNEO** 

**BAR** 

**TROPICAL** 

**VEGETARIANO** 

**VEGANO** 

**FRANCÊS** 

**SOBREMESA** 

## Estes Tipos De Pratos São Servidos



PEIXE PÃO

**SANDUÍCHE** 

**SOBREMESAS** 

# Cardápio Conchinha



**SOPA** 

**SALADA** 

**FRANGO** 

**PANINI** 

**TOSTADAS** 

**CARNE** 

# Os Pratos São Preparados Com

**CAMARÃO** 

**REQUEIJÃO CREMOSO** 



COGUMELOS LEITE MANGA

**CARNE DE PORCO** 

**PESTO** 

**FRUTA** 

**ATUM** 

**MARACUJÁ** 

**QUEIJO** 

**OVO** 

**PRESUNTO** 

**CHOCOLATE** 

# Conchinha

Rua Dos Emigrantes 4,, Porto Moniz, Portugal

Horário de abertura:

Segunda-feira 09:00 -21:00 Terça-feira 09:00 -21:00 Quarta-feira 09:00 -21:00 Quinta-feira 09:00 -21:00 Sexta-feira 09:00 -21:00 Sábado 09:00 -21:00 Domingo 09:00 -21:00

Feito com cardapio.menu