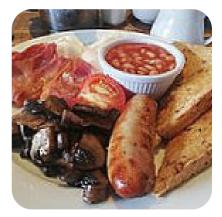

## **Breakfast**

**HASH BROWN** 

### **Ingredients Used**

**MILK** 

HAM

**BEANS** 

MANGO CHEESE

EGG **VEGETABLES** 

DUCK

SAUSAGE

## The Farmhouse Cafe Menu

POTATOES

BACON