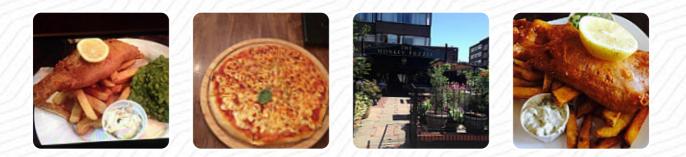

### The Monkey Puzzle Menu

<u>https://menuweb.menu</u> 30 Southwick Street, City of London,Westminster, United Kingdom +442077230143 - https://www.themonkeypuzzlepub.com

A complete <u>menu</u> of The Monkey Puzzle from City of London,Westminster covering all **15** courses and drinks can be found here on the food list. The Monkey Puzzle Pub in Sussex Gardens, London, offers a welcoming atmosphere with friendly staff and a great selection of beers. The food is delicious, especially the Sunday Roast. The pub is easily accessible near Paddington Station and has a cozy interior with a lush green beer garden. Guests have raved about the homemade ribs and burger, as well as the great service. The owners are hospitable, the drinks are fantastic, and the pub offers a delightful experience for all. With memorable experiences and warm smiles all around, The Monkey Puzzle Pub is a must-visit spot in London.

## The Monkey Puzzle Menu

**Fish Dishes** 

FISH AND CHIPS

Starters & Salads

POTATO CHIPS

Chicken

CHICKEN WINGS