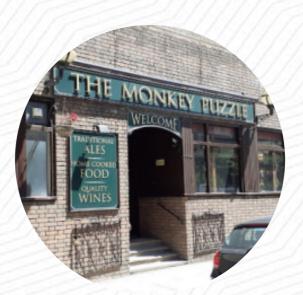

### The Monkey Puzzle Menu

<u>https://menuweb.menu</u> 30 Southwick Street, City of London,Westminster, United Kingdom +442077230143 - https://www.themonkeypuzzlepub.com

A complete <u>menu</u> of The Monkey Puzzle from City of London,Westminster covering all **15** courses and drinks can be found here on the food list. The Monkey Puzzle Pub in Sussex Gardens, London, offers a welcoming atmosphere with friendly staff and a great selection of beers. The food is delicious, especially the Sunday Roast. The pub is easily accessible near Paddington Station and has a cozy interior with a lush green beer garden. Guests have raved about the homemade ribs and burger, as well as the great service. The owners are hospitable, the drinks are fantastic, and the pub offers a delightful experience for all. With memorable experiences and warm smiles all around, The Monkey Puzzle Pub is a must-visit spot in London.

# The Monkey Puzzle

30 Southwick Street, City of London,Westminster, United Kingdom

**Opening Hours:** 

Monday 11:00-23:00 Tuesday 11:00-23:00 Wednesday 11:00-23:00 Thursday 11:00-23:00 Friday 11:00-23:00 Saturday 11:00-23:00 Sunday 12:00-22:30