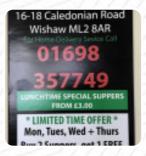

## The Olympia Menu

https://menulist.menu
16 Caledonian Rd, Wishaw, United Kingdom
+441698357749 - https://theolympia.co.uk/f1f7&opi=79508299

On this website, you can find the *complete* menu of The Olympia from Wishaw. Currently, there are 15 courses and drinks up for grabs. For **seasonal or weekly deals**, please contact the owner of the restaurant directly. You can also contact them through their website. What leo Kristen likes about The Olympia:

## The Olympia Menu

**Appetizers** 

**DYNAMITE** 

Main courses

**TOPPINGS** 

Rice

**SPICY CHICKEN** 

Starters & Salads

**POTATOE CHIPS** 

Hauptgerichte - Chicken

**FRIED CHICKEN** 

Hot drinks

**TEA** 

Burgers

CHICKEN BURGER

Coffee

**COFFEE** 

Dishes are prepared with

**CHICKEN** 

**SEAFOOD** 

**SAUSAGE** 

These types of dishes are being served

**PIZZA** 

**BURGER** 

**FISH** 

**STEAK** 