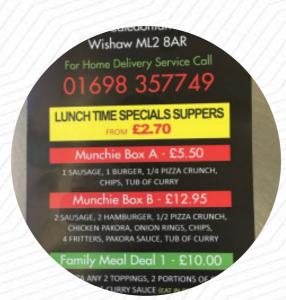

## The Olympia Menu

https://menulist.menu
16 Caledonian Rd, Wishaw, United Kingdom
+441698357749 - https://theolympia.co.uk/f1f7&opi=79508299

On this website, you can find the *complete* menu of The Olympia from Wishaw. Currently, there are 15 courses and drinks up for grabs. For **seasonal or weekly deals**, please contact the owner of the restaurant directly. You can also contact them through their website. What leo Kristen likes about The Olympia:

## The Olympia Menu

**Appetizers** 

**DYNAMITE** 

Main courses

**TOPPINGS** 

Rice

**SPICY CHICKEN** 

Starters & Salads

**POTATOE CHIPS** 

Hauptgerichte - Chicken

**FRIED CHICKEN** 

Hot drinks

**TEA** 

Burgers

CHICKEN BURGER

Coffee

**COFFEE** 

Dishes are prepared with

**CHICKEN** 

**SEAFOOD** 

**SAUSAGE** 

These types of dishes are being served

**PIZZA** 

**BURGER** 

**FISH** 

**STEAK** 