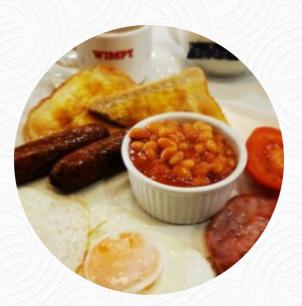

So disappointed in the price of the burgers compared to the size the price should not be as much disgusting taste Meisel go Iceland and buy a microwaveable burger taste the same so sad how I can pay for a little burger smaller...then Mcdonalds fries half a hand full amount so sad never again <u>read more</u>. The fresh and fine **juices** on the drinks menu perfectly complement the meals of the local, here they serve a **diverse brunch** for breakfast. *Meals are usually prepared in the shortest time for you* and brought to the table.