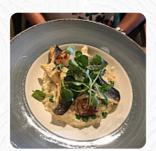

### Dishes are prepared with

SALMON
BEEF
PORK MEAT

**DUCK** 

# These types of dishes are being served

**LAMB** 

**FISH** 

**SALAD** 

**BURGER** 