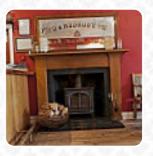

We often stop here on the way to or from Gairloch and it was great to be back after a year away. The atmosphere is lovely with an exterior covered area with tables and photos on the wall of the many interesting' vehicles that...have passed by. The menu of casual food is excellent and I very much enjoyed my vegetarian sausage roll. The place has a shop and a clean toilet and we would definitely recommend it. read more. The restaurant and its rooms are wheelchair accessible and thus usable with a wheelchair or physical limitations, Depending on the weather, you can also sit outside and eat. Kinlochewe Village Store, Cafeteria from Highland is a good option for a bar if you want to have a drink after work and hang out with friends, tasty vegetarian dishes are also in the menu available. Also, there are many timeless British menus on the card that will satisfy any lover of British cuisine, Likewise, the guests of the restaurant prefer the large selection of various coffee and tea specialities that the establishment provides.