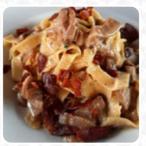

# Vamola

Via I Maggio 38/A, 40051 Altedo Italia, MALALBERGO, Italy **Orari di apertura:** Domenica 11:00-16:00

Categoria Di Ristorante

ITALIANO

Ingredienti Utilizzati <sup>FUNGHI</sup> TORTELLINI FORMAGGIO

#### Questi Tipi Di Piatti Vengono Serviti

PASTA TAGLIATELLE PANE

Fatto con piatti.menu