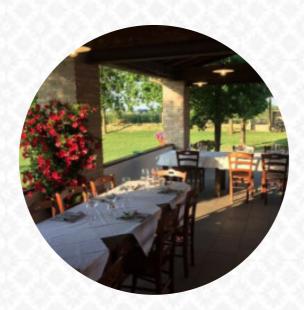

# Vamola

Via I Maggio 38/A, 40051 Altedo Italia, MALALBERGO, Italy **Orari di apertura:** Domenica 11:00-16:00

Categoria Di Ristorante

ITALIANO

Ingredienti Utilizzati <sup>FUNGHI</sup> TORTELLINI FORMAGGIO