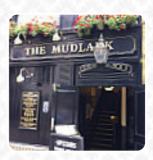

## The Mudlark Menu

<u>https://menuweb.menu</u> Montague Close, Southwark, United Kingdom

+442074037364 -

http://www.nicholsonspubs.co.uk/restaurants/london/themudlarklondonbridge

Here you can find the menu of The Mudlark in Southwark. At the moment, there are 28 menus and drinks on the card. Beautifully located pub situated behind Southwark Cathedral and Borough Market, close to the river. A Nicholsons-branded pub offering a wide selection of real ales and wines from around the world. Upstairs, a charming dining room with a small bar and stunning views through large half-moon windows overlooking Southwark Cathedral and the River Thames. The main bar on the ground floor exudes old-world charm with lovely wooden beams and a fantastic heated garden. Our diverse food menu includes classic dishes like fish and chips and sausage and mash, as well as various burgers and pies to cater to all tastes. We also offer party catering services with an exceptional buffet menu.

# The Mudlark

Montague Close, Southwark, United Kingdom

Opening Hours: Sunday 11:00-21:00 Monday 11:00-22:00 Tuesday 11:00-22:00

Wednesday 11:00-23:00 Thursday 11:00-23:00 Friday 11:00-23:00

Saturday 11:00-23:00