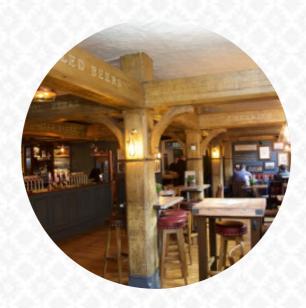

## The Mudlark Menu

<u>https://menuweb.menu</u> Montague Close, Southwark, United Kingdom

+442074037364 -

http://www.nicholsonspubs.co.uk/restaurants/london/themudlarklondonbridge

Here you can find the menu of The Mudlark in Southwark. At the moment, there are 28 menus and drinks on the card. Beautifully located pub situated behind Southwark Cathedral and Borough Market, close to the river. A Nicholsons-branded pub offering a wide selection of real ales and wines from around the world. Upstairs, a charming dining room with a small bar and stunning views through large half-moon windows overlooking Southwark Cathedral and the River Thames. The main bar on the ground floor exudes old-world charm with lovely wooden beams and a fantastic heated garden. Our diverse food menu includes classic dishes like fish and chips and sausage and mash, as well as various burgers and pies to cater to all tastes. We also offer party catering services with an exceptional buffet menu.