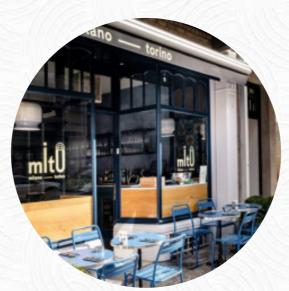

## Mito Brugmann Menu

https://menulist.menu Rue Darwin 62 62, Elsene, Belgium http://milanotorino.eu/bruxelles-brugmann

Here you can find the menu of Mito Brugmann in Elsene. At the moment, there are 9 menus and drinks on the food list. You can inquire about seasonal or weekly deals via phone. What User likes about Mito Brugmann: excellent! eating is fantastic, great selection of weeping, friendly and smiling staff, great service! the restaurant is cozy with great atmosphere and I highly recommend for a night with friends or a romantic dinner for two! read more. The premises in the restaurant are wheelchair accessible and can also be used with a wheelchair or physical limitations, Depending on the weather conditions, you can also sit outside and have something. What User doesn't like about Mito Brugmann:

## Mito Brugmann

Rue Darwin 62 62, Elsene, Belgium Opening Hours: Monday 18:30-22:30 Tuesday 18:30-22:30 Wednesday 18:30-22:30 Thursday 12:00-14:30 Friday 12:00-14:30 Saturday 12:00-14:30 Sunday 12:00-14:30