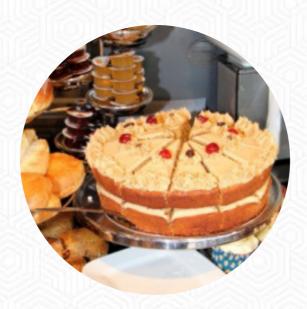

## **Amber Menu**

https://menuweb.menu Dublin Road, Fermoy, Ireland +3532540494 - http://www.amberfermoy.com/

A **complete** menu of Amber from Fermoy covering all **18** meals and drinks can be found here on the food list. Amber Service Station is located just off Junction 14 on the M8 Dublin to Cork Motorway. Our fresh food deli offers a wide range of choices including salads, sandwiches, paninis, made-to-order pizza, and hot food. Additionally, we have a Hillbilly's restaurant on site where you can indulge in delicious homemade cakes, pastries, and artisan coffee.