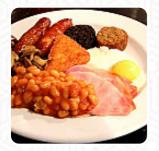

## **Amber Menu**

https://menuweb.menu Dublin Road, Fermoy, Ireland +3532540494 - http://www.amberfermoy.com/

A **complete** menu of Amber from Fermoy covering all **18** meals and drinks can be found here on the food list. Amber Service Station is located just off Junction 14 on the M8 Dublin to Cork Motorway. Our fresh food deli offers a wide range of choices including salads, sandwiches, paninis, made-to-order pizza, and hot food. Additionally, we have a Hillbilly's restaurant on site where you can indulge in delicious homemade cakes, pastries, and artisan coffee.