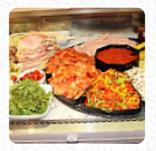

## **Amber Menu**

https://menuweb.menu Dublin Road, Fermoy, Ireland +3532540494 - http://www.amberfermoy.com/

A **complete** menu of Amber from Fermoy covering all **18** meals and drinks can be found here on the food list. Amber Service Station is located just off Junction 14 on the M8 Dublin to Cork Motorway. Our fresh food deli offers a wide range of choices including salads, sandwiches, paninis, made-to-order pizza, and hot food. Additionally, we have a Hillbilly's restaurant on site where you can indulge in delicious homemade cakes, pastries, and artisan coffee.