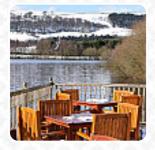

## **Arnfield Fly Menu**

https://menuweb.menu Manchester Road, High Peak, United Kingdom +447361294446,+441457856269 - https://arnfieldflyfishery.co.uk/

Here you will find the menu of Arnfield Fly in High Peak. At the moment, there are 46 meals and drinks on the list. The Thai restaurant overlooking the lake offers a pleasant dining experience, but service can be slow. The menu is a mix of English and Thai dishes with generous portions. The food is flavorful and well-prepared, with highlights like summer spring rolls and red curry. The setting is lovely, dog-friendly, and ideal for a leisurely meal followed by a walk around the reservoir. The Thai tea is a standout, although minor service improvements would elevate the experience to a 5-star rating. Despite some drawbacks, this spot is recommended for a scenic and tasty dining experience.