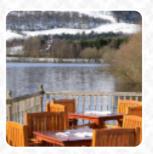

## **Arnfield Fly Menu**

https://menuweb.menu Manchester Road, High Peak, United Kingdom +447361294446,+441457856269 - https://arnfieldflyfishery.co.uk/

Here you will find the menu of Arnfield Fly in High Peak. At the moment, there are 46 meals and drinks on the list. The Thai restaurant overlooking the lake offers a pleasant dining experience, but service can be slow. The menu is a mix of English and Thai dishes with generous portions. The food is flavorful and well-prepared, with highlights like summer spring rolls and red curry. The setting is lovely, dog-friendly, and ideal for a leisurely meal followed by a walk around the reservoir. The Thai tea is a standout, although minor service improvements would elevate the experience to a 5-star rating. Despite some drawbacks, this spot is recommended for a scenic and tasty dining experience.