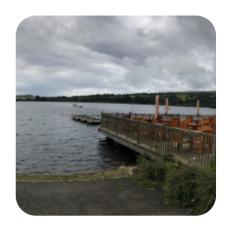

## **Arnfield Fly Menu**

https://menuweb.menu Manchester Road, High Peak, United Kingdom +447361294446,+441457856269 - https://arnfieldflyfishery.co.uk/

Here you will find the menu of Arnfield Fly in High Peak. At the moment, there are 46 meals and drinks on the list. The Thai restaurant overlooking the lake offers a pleasant dining experience, but service can be slow. The menu is a mix of English and Thai dishes with generous portions. The food is flavorful and well-prepared, with highlights like summer spring rolls and red curry. The setting is lovely, dog-friendly, and ideal for a leisurely meal followed by a walk around the reservoir. The Thai tea is a standout, although minor service improvements would elevate the experience to a 5-star rating. Despite some drawbacks, this spot is recommended for a scenic and tasty dining experience.