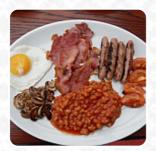

### **Ingredients Used**

MILK
PRAWNS
BACON

**KING PRAWN** 

**EGG** 

**PORK MEAT** 

**COCONUT** 

**SAUSAGE** 

**CHOCOLATE** 