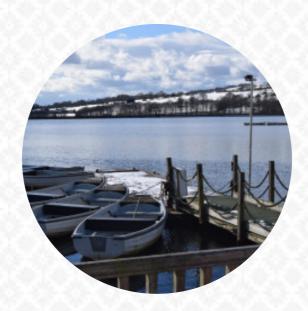

## **Arnfield Fly Menu**

https://menuweb.menu Manchester Road, High Peak, United Kingdom +447361294446,+441457856269 - https://arnfieldflyfishery.co.uk/

Here you will find the menu of Arnfield Fly in High Peak. At the moment, there are 46 meals and drinks on the list. The Thai restaurant overlooking the lake offers a pleasant dining experience, but service can be slow. The menu is a mix of English and Thai dishes with generous portions. The food is flavorful and well-prepared, with highlights like summer spring rolls and red curry. The setting is lovely, dog-friendly, and ideal for a leisurely meal followed by a walk around the reservoir. The Thai tea is a standout, although minor service improvements would elevate the experience to a 5-star rating. Despite some drawbacks, this spot is recommended for a scenic and tasty dining experience.