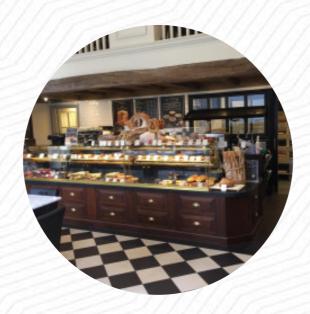

## Paul Menu

https://menuweb.menu
Unit 4, Blue Fin Building, 16 Sumner Street, Southwark, United Kingdom +442039785502,+442079283946 - https://www.paul-uk.com/

A complete menu of Paul from Southwark covering all 22 meals and drinks can be found here on the card. Located in the contemporary Blue Fin Building in Bankside, our café offers stunning views of the river from both banks. We are just a short walk from the faithful reconstruction of Shakespeare's Globe Theatre. Stop by for breakfast, lunch, coffee, tea, sandwiches, éclairs, and cakes. We also host popular Bread Making Courses on Tuesday evenings. Our seating includes 21 indoor seats, 18 terrace seats, and we offer disabled access and free Wi-Fi. Join us in this historic area with plenty to see and do.