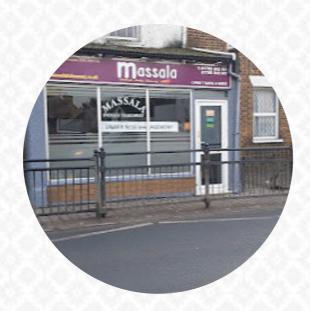

## Massala Indian Takeaway Menu

https://menuweb.menu
38 High Street, Swale, United Kingdom
+441795842561 - https://www.massalatakeaway.co.uk/ordering

On this site, you can find the **complete** menu of Massala Indian Takeaway from Swale. Currently, there are 20 dishes and drinks available. Masala Takeaway has had mixed reviews since the change in management. Some customers complained of long wait times, cold food, and unhelpful service. However, others praised the flavorful dishes, quick delivery, and honesty of the staff. Overall, Masala Takeaway seems to have hit or miss experiences, with some customers still loyal while others vow to find a new Indian takeaway option.

## Massala Indian Takeaway

38 High Street, Swale, United Kingdom

Opening Hours: Monday 17:00-22:30

Tuesday 17:00-22:30 Wednesday 17:00-22:30 Thursday 17:00-22:30 Friday 17:00-22:30 Saturday 17:00-22:30

Sunday 17:00-22:30