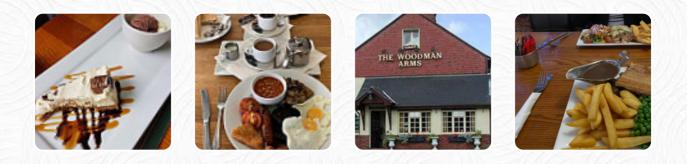

### Woodmans Arms Menu

https://menuweb.menu Wootton, Isle of Wight, United Kingdom +441983882785 - http://www.woodmansarms.co.uk/

On this webpage, you can find the **complete** <u>menu</u> of Woodmans Arms from Isle of Wight. Currently, there are **25** dishes and drinks available. The Woodman's is a cozy, family-run pub that impresses with its top-notch food and friendly service. The menu offers a great variety, with dishes like chicken pie, <u>seafood</u> linguini, and homemade beef madras receiving high praise. The staff are accommodating and the atmosphere is relaxed and inviting. With homegrown salad and veg, simple fresh food cooked with love, and a beer garden perfect for summer evenings, The Woodman's is a must-visit spot on the island. Whether it's a Sunday lunch or a special evening out, this pub/restaurant delivers an excellent dining experience every time.