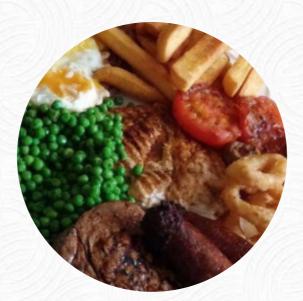

### Woodmans Arms Menu

https://menuweb.menu Wootton, Isle of Wight, United Kingdom +441983882785 - http://www.woodmansarms.co.uk/

On this webpage, you can find the **complete** <u>menu</u> of Woodmans Arms from Isle of Wight. Currently, there are **25** dishes and drinks available. The Woodman's is a cozy, family-run pub that impresses with its top-notch food and friendly service. The menu offers a great variety, with dishes like chicken pie, <u>seafood</u> linguini, and homemade beef madras receiving high praise. The staff are accommodating and the atmosphere is relaxed and inviting. With homegrown salad and veg, simple fresh food cooked with love, and a beer garden perfect for summer evenings, The Woodman's is a must-visit spot on the island. Whether it's a Sunday lunch or a special evening out, this pub/restaurant delivers an excellent dining experience every time.