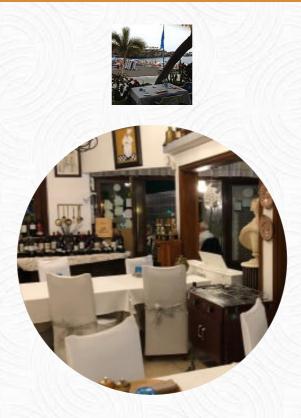

### Carta de menús Pancho

<u>https://carta.menu</u> Avenida Maritima, 26, Santiago del Teide, Spain +34922861323 - http://www.restaurantepancho.es/

Aquí encontrarás el <u>menú de</u> Pancho en Santiago del Teide. Actualmente hay **38** comidas y bebidas en la carta. Ubicado en un hermoso entorno cerca de la playa, Pancho Restaurant destaca por su exquisita cocina tradicional canaria, con platos como croquetas, pescado fresco y carnes a la parrilla. Aunque algunos opinan que los precios son elevados, la calidad de los productos y la atención impecable hacen que valga la pena la visita. Con una amplia variedad de platos y una bodega sobresaliente, este restaurante es una excelente opción para disfrutar de una experiencia culinaria de alta calidad en un lugar privilegiado.