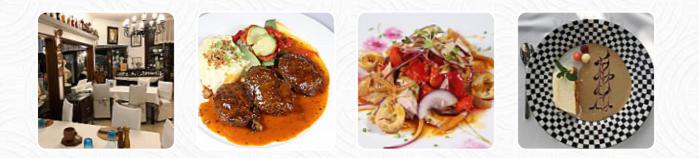

### Carta de menús Pancho

<u>https://carta.menu</u> Avenida Maritima, 26, Santiago del Teide, Spain +34922861323 - http://www.restaurantepancho.es/

Aquí encontrarás el <u>menú de</u> Pancho en Santiago del Teide. Actualmente hay **38** comidas y bebidas en la carta. Ubicado en un hermoso entorno cerca de la playa, Pancho Restaurant destaca por su exquisita cocina tradicional canaria, con platos como croquetas, pescado fresco y carnes a la parrilla. Aunque algunos opinan que los precios son elevados, la calidad de los productos y la atención impecable hacen que valga la pena la visita. Con una amplia variedad de platos y una bodega sobresaliente, este restaurante es una excelente opción para disfrutar de una experiencia culinaria de alta calidad en un lugar privilegiado.