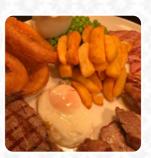

## Dishes are prepared with

**POTATOES** 

**MEAT** 

**VEGETABLES** 

**CARROTS** 

**BEEF** 

**PORK MEAT** 