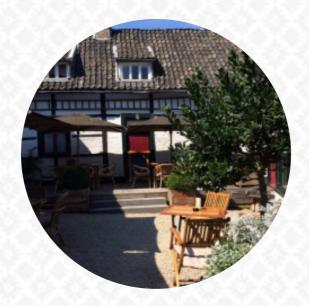

## Moeder De Gans Menu

https://menulist.menu Dorpsstraat 6, Teuven, Belgium https://www.moederdegans.be/

Here you can find the menu of Moeder De Gans in Teuven. At the moment, there are 15 menus and drinks on the card. You can inquire about **changing offers** via phone. What <u>User</u> likes about Moeder De Gans: very great, original restaurant. fast operation! delicious suppe. a true secret tip. with large parking space in the hof. No matter where they look, there is always something to discover. we passed a hike and have eaten a suppe for the afternoon and enjoyed a hot drink. service: din in the meal type: other price per person: 1–10 <u>read more</u>. The rooms in the restaurant are wheelchair accessible and can also be used with a wheelchair or physical disabilities, Depending on the weather, you can also sit outside and be served. Moeder De Gans from Teuven is a snug café, where you can enjoy a snack or cake with a hot coffee or a hot chocolate, You can also unwind at the bar with a **cool beer** or other alcoholic and non-alcoholic drinks. Furthermore, they provide you tasty menus in *French style*, Furthermore, the visitors of the restaurant enjoy the large variety of the differing <u>coffee and tea specialities</u> that the restaurant has available.