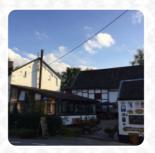

## Moeder De Gans Menu

https://menulist.menu Dorpsstraat 6, Teuven, Belgium https://www.moederdegans.be/

Here you can find the menu of Moeder De Gans in Teuven. At the moment, there are 15 menus and drinks on the card. You can inquire about **changing offers** via phone. What <u>User</u> likes about Moeder De Gans: very great, original restaurant. fast operation! delicious suppe. a true secret tip. with large parking space in the hof. No matter where they look, there is always something to discover. we passed a hike and have eaten a suppe for the afternoon and enjoyed a hot drink. service: din in the meal type: other price per person: 1–10 <u>read more</u>. The rooms in the restaurant are wheelchair accessible and can also be used with a wheelchair or physical disabilities, Depending on the weather, you can also sit outside and be served. Moeder De Gans from Teuven is a snug café, where you can enjoy a snack or cake with a hot coffee or a hot chocolate, You can also unwind at the bar with a **cool beer** or other alcoholic and non-alcoholic drinks. Furthermore, they provide you tasty menus in *French style*, Furthermore, the visitors of the restaurant enjoy the large variety of the differing <u>coffee and tea specialities</u> that the restaurant has available.

## Moeder De Gans

Dorpsstraat 6, Teuven, Belgium

**Opening Hours:** 

Tuesday 11:00-23:00 Wednesday 11:00-23:00 Thursday 11:00-23:00 Friday 11:00-23:00 Saturday 11:00-23:00 Sunday 11:00-23:00