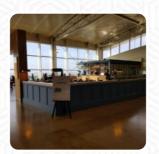

# The Kissing Gate Menu

https://menuweb.menu Livrpool John Lennon Airport Speke Hall Avenue, Liverpool, United Kingdom +441519071044,+441519071182 - http://www.foodtravelexperts.com/

A **complete** menu of **The Kissing Gate** from Liverpool covering all **21** courses and drinks can be found here on the card. The Cabin is a chic champagne and wine bar situated near the duty-free area at Liverpool John Lennon Airport. We offer a wide selection of beverages including draft beer, cocktails, soft drinks, coffee, and tea to cater to every taste. With our welcoming staff and cozy atmosphere, The Cabin is the ideal spot to savor your time at the airport.

# **Restaurant Category**

**BAR** 