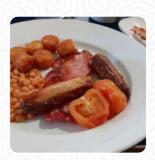

# These Types Of Dishes Are Being Served

**SALAD** 

**BURGER** 

**TOSTADAS** 

**FISH** 

**PANINI** 

# Ingredients Used

MILK EGG

**PORK MEAT** 

SAUSAGE QUINOA CHEESE