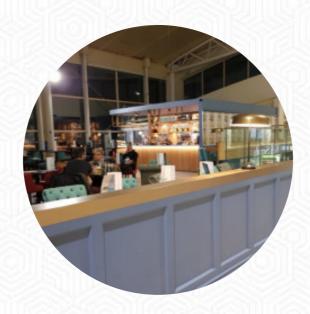

# The Kissing Gate Menu

https://menuweb.menu Livrpool John Lennon Airport Speke Hall Avenue, Liverpool, United Kingdom +441519071044,+441519071182 - http://www.foodtravelexperts.com/

A **complete** menu of **The Kissing Gate** from Liverpool covering all **21** courses and drinks can be found here on the card. The Cabin is a chic champagne and wine bar situated near the duty-free area at Liverpool John Lennon Airport. We offer a wide selection of beverages including draft beer, cocktails, soft drinks, coffee, and tea to cater to every taste. With our welcoming staff and cozy atmosphere, The Cabin is the ideal spot to savor your time at the airport.

# **Restaurant Category**

**BAR** 