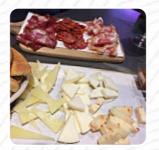

### Ingredientes Utilizados

**JARABE** 

**QUESO** 

**NIGUIRIS** 5€

KATSU CURRY CON QUESO 15 €

**CALIFORNIA SALMOM Y AGUACATE** 9 €

#### Este Tipo De Platos Se Sirven

**HAMBURGUESA FILETE DE ATÚN POSTRES** 

**CARNE** 