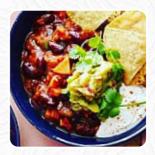

Proper pot of tea.....and a teacosie if you want. I had the most delicious egg florentine on sourdough. My friend had the same. we chatted so long that we tend shared a delicious millionaires short bread... See more <u>read more</u>. Vestry Cafe from Stroud is a chilled café, where you can enjoy a snack or cake with a hot coffee or a hot chocolate, Particularly fans of the English cuisine are excited about the extensive variety of traditional menus and love the typical English cuisine. It should not be forgotten that there is a extensive selection of *coffee and tea specialties* in this locale, In the morning they serve a varied breakfast here.