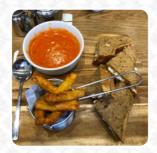

## The Fig Leaf Cafe And Deli Menu

Süßes

**MUFFINS** 

Side dishes

**PICKLES** 

Starters & Salads

**FRIES** 

Little things

**DRINKS** 

Dishes are prepared with

**FRUIT** 

**BACON** 

**SAUSAGE** 

These types of dishes are being served

**SOUP** 

**PANINI** 