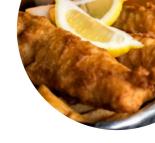

a href="read more">read more</a>. What <a href="karenhM9098CY">karenhM9098CY</a> doesn't like about Sea Shell:

Visited for the first time since reopening. Plaice was dry and not worth the money. Mushy peas were basically a pea soup. Did not try any chips. Will go back to other town fish shops. <a href="read more">read more</a>. A journey through Great Britain without getting on a plane is absolutely possible when it comes to culinary delights: Sea Shell in Huntingdonshire traditionally shines for example with **Fish and Chips**, mashed potatoes or *roast with Yorkshire Pudding* and for dessert a fine Trifle, and you may look forward to the tasty classic <a href="seafood">seafood</a> cuisine. Courses are usually prepared in a short time for you and brought to the table.

# Sea Shell Menu



## **Appetizers**

**EMPANADAS** 

## Starters & Salads

**POTATOE CHIPS** 

#### Sauces

**CURRY SAUCE** 

## Beilagen & Extras

**POTATO CHIPS** 

#### Condiments and Sauces

**CURRY** 

# These types of dishes are being served

**FISH** 

COD

#### Fish dishes



## Dishes are prepared with

**SEAFOOD** 

SAUSAGE

**MEAT** 

**PEAS** 

**HADDOCK** 

## Sea Shell Menu



# Sea Shell

46 High St, Huntingdonshire, United Kingdom

**Opening Hours:** 

Tuesday 11:30-21:30 Wednesday 11:30-21:30 Thursday 11:30-21:30 Friday 11:30-19:00 Saturday 11:30-21:30 Sunday 11:30-20:30 **a**gallery image