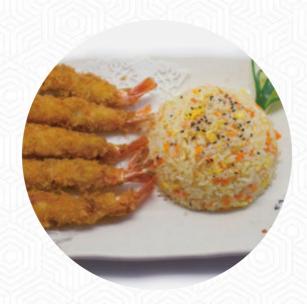

## Menu New Kyoto

| Salades                  |     | Entrées                                               |            |
|--------------------------|-----|-------------------------------------------------------|------------|
| SALADE D'ACCOMPAGNEMENT  |     | SALADE D'ALGUE                                        | 4€         |
| Rouleaux De Sushi        |     | BEIGNET DE CREVETTE (5 PIÈCES)<br>RAVIOLIS (5 PIÈCES) | 7 €<br>6 € |
| SUSHIS                   |     | Plat Principal                                        |            |
| Boissons BOUTEILLE D'EAU | 4€  | MAKI DRAGON ROLLE AVOCAT<br>CREVETTE FRIT             | 8€         |
| BOOTEILLE D'EAO          | 40  | SUSHI AVOCAT SAUMON                                   | 5€         |
| Asiatique                |     | YAKITORI CHEESE -MAKI                                 | 4€         |
| GYOZA                    |     | Ingrédients Utilisés                                  |            |
| Café                     |     | ANGUILLE                                              |            |
| CAFÉ                     | 2€  | MISO<br>LITCHI                                        | 3€         |
| Dessert                  |     |                                                       | _          |
| YOGANE                   | 3 € | Ces Types De Plats Sont                               |            |
| DORAYAKI                 | 5€  | Servis                                                |            |