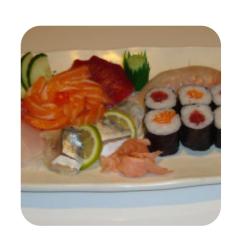

## Menu New Kyoto

| Salades                  |     | Entrées                                               |            |
|--------------------------|-----|-------------------------------------------------------|------------|
| SALADE D'ACCOMPAGNEMENT  |     | SALADE D'ALGUE                                        | 4€         |
| Rouleaux De Sushi        |     | BEIGNET DE CREVETTE (5 PIÈCES)<br>RAVIOLIS (5 PIÈCES) | 7 €<br>6 € |
| SUSHIS                   |     | Plat Principal                                        |            |
| Boissons BOUTEILLE D'EAU | 4€  | MAKI DRAGON ROLLE AVOCAT<br>CREVETTE FRIT             | 8€         |
| BOOTEILLE D'EAO          | 40  | SUSHI AVOCAT SAUMON                                   | 5€         |
| Asiatique                |     | YAKITORI CHEESE -MAKI                                 | 4€         |
| GYOZA                    |     | Ingrédients Utilisés                                  |            |
| Café                     |     | ANGUILLE                                              |            |
| CAFÉ                     | 2€  | MISO<br>LITCHI                                        | 3€         |
| Dessert                  |     |                                                       | _          |
| YOGANE                   | 3 € | Ces Types De Plats Sont                               |            |
| DORAYAKI                 | 5€  | Servis                                                |            |

## Spécialités Japonaises

**YAKITORI** 

**SOUPE MISO** 

POISSON SALADE SOUPE

**VIANDE** 