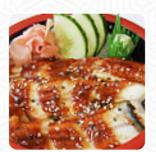

## Menu New Kyoto

| Salades                  |     | Entrées                                               |            |
|--------------------------|-----|-------------------------------------------------------|------------|
| SALADE D'ACCOMPAGNEMENT  |     | SALADE D'ALGUE                                        | 4€         |
| Rouleaux De Sushi        |     | BEIGNET DE CREVETTE (5 PIÈCES)<br>RAVIOLIS (5 PIÈCES) | 7 €<br>6 € |
| SUSHIS                   |     | Plat Principal                                        |            |
| Boissons BOUTEILLE D'EAU | 4€  | MAKI DRAGON ROLLE AVOCAT<br>CREVETTE FRIT             | 8€         |
| BOOTEILLE D'EAO          | 40  | SUSHI AVOCAT SAUMON                                   | 5€         |
| Asiatique                |     | YAKITORI CHEESE -MAKI                                 | 4€         |
| GYOZA                    |     | Ingrédients Utilisés                                  |            |
| Café                     |     | ANGUILLE                                              |            |
| CAFÉ                     | 2€  | MISO<br>LITCHI                                        | 3€         |
| Dessert                  |     |                                                       | _          |
| YOGANE                   | 3 € | Ces Types De Plats Sont                               |            |
| DORAYAKI                 | 5€  | Servis                                                |            |