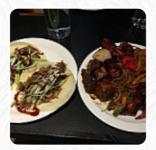

# These Types Of Dishes Are Being Served

**CHICKEN** 

**PIZZA** 

**SALAD** 

**PASTA** 

**MEAT** 