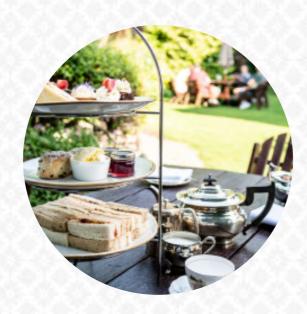

## The Speech House Menu

https://menuweb.menu
Speech House Road, Forest of Dean, United Kingdom
+441594822607 - http://www.thespeechhouse.co.uk/

A complete menu of The Speech House from Forest of Dean featuring all 14 menus and drinks can be found here on the menu. The Speech House Hotel offers a variety of dining options for both guests and visitors. The Orangery and charming garden are dog and walker friendly, making it an ideal place for a casual lunch, afternoon tea, or light supper. The cozy Bar area is perfect for a relaxing drink. For a more formal dining experience, guests can enjoy the historic Verderer's Court Room and The Carolean restaurants, offering à la carte options. The hotel holds one AA rosette and proudly supports local suppliers. Special dietary requirements are catered for upon request, with dedicated menus for vegetarians and vegans available. A Children's Menu is also offered. Every day from 3-6pm, guests can indulge in the full Speech House Afternoon Tea, complete with silver teapots, bone china, homemade treats, and the famous cream teas.