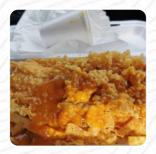

#### Fish dishes

**FISH AND CHIPS** 

**FISH AND CHIPS** 

**FISH** 

**FISH CURRY** 