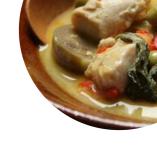

menu of The Kings Arms from East Northamptonshire featuring all 14 meals and drinks can be found here on the menu. At Kings Arms, diners are greeted by an inviting atmosphere and attentive staff, making it a popular choice for a variety of occasions. While many guests rave about the exquisite food, memorable service, and delectable desserts, experiences can vary. Some patrons have faced disappointments, such as underwhelming dishes or inadequate management responses to concerns. Nonetheless, the restaurant continues to draw visitors with its charming ambiance and consistent quality in most meals, especially their enticing starters. Overall, Kings Arms remains a beloved local pub, though guests are encouraged to tailor their choices for an optimal dining experience.

# The Kings Arms Menu



#### **Entrées**

**TOMATO CREAM SOUP** 

#### Thai

**GREEN CURRY** 

#### **Pork**

**PORK BELLY** 

## **Starters & Salads**

**POTATO CHIPS** 

#### **Steaks**

**RIBEYE STEAK** 

### Indian

**CHICKEN CURRY** 

## **Fresh Juices**

**CARROT JUICE** 

# **Egg Dishes**

**OMELETTE** 

# **Latin American Food**

**PAELLA** 

# **Restaurant Category**

**DESSERT** 

**VEGETARIAN** 

## **Fish Dishes**

**FISH AND CHIPS** 

**FISH CHIPS** 

**FISH & CHIPS** 

## **Drinks**

**GLASS OF WINE** 

**DRINKS** 

**BEER** 

# **Ingredients Used**



SALMON BUTTER PRAWNS

ONION

**BEEF** 

**PORK MEAT** 

**CHOCOLATE** 

**CARROTS** 

# These Types Of Dishes Are Being Served



BURGER ROAST BEEF TUNA STEAK

**LAMB** 

**SALAD** 

**FISH** 

**ICE CREAM** 

**PASTA** 

# The Kings Arms Menu



#