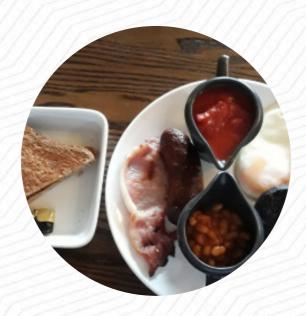

On this site, you can find the **complete** menu of Ox Plough from Sunderland. Currently, there are **15** menus and drinks available. The Ox Plough is a recently refurbished pub located in the heart of Oxclose. Since 1978, it has been a central gathering place for locals, offering a wide range of lagers, beers, and spirits. Enjoy regular entertainment like Quiz nights on Tuesdays and Live music on Fridays.