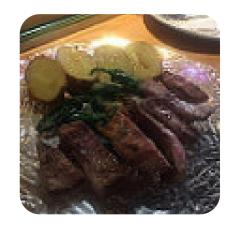

**SIN GLUTEN** 

Este Tipo De Platos Se Sirven

PAN

**TOSTADAS** 

**HAMBURGUESA** 

**POSTRES** 

**CARNE** 

Ingredientes Utilizados