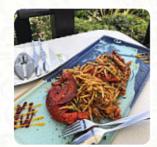

#### Questi Tipi Di Piatti Vengono Serviti

PIZZA SPAGHETTI PESCARE

CARNE BISTECCA DI TONNO PASTA DESSERT

Fatto con <u>piatti.menu</u>