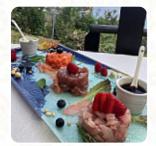

## Menu II Retrogusto

<u>https://piatti.menu</u> Loc.S.Giovanni (c/o Impianti Sportivi), PORTOFERRAIO, Italy **+393884492866,+393280133943 - http://www.ilretrogustoelba.it** 









Qui puoi trovare un **completo** <u>menu</u> **di Il Retrogusto** di PORTOFERRAIO con tutti i **14** piatti e bevande sulla carta.

# Menu II Retrogusto

### Insalate

CAPRESE

## **Bevande Analcoliche**

ACQUA

Antipasti zuppa di crema di pomodoro

Bevande

BIRRA

## Antipasti E Insalate

ANTIPASTO

## Condimenti

CONDIMENTI

## Digestivi

LIMONCELLO

## II Retrogusto

Loc.S.Giovanni (c/o Impianti Sportivi), PORTOFERRAIO, Italy

Orari di apertura: Domenica 19:30-23:00 Lunedì 19:30-23:00 Martedì 19:30-23:00 Mercoledì 19:30-23:00 Giovedì 19:30-23:00 Venerdì 19:30-23:00 Sabato 19:30-23:00



Categoria Di Ristorante

ITALIANO

### Ingredienti Utilizzati

FRUTTI DI MARE TONNO PESTO

#### Questi Tipi Di Piatti Vengono Serviti



PIZZA SPAGHETTI PESCARE

CARNE BISTECCA DI TONNO PASTA DES