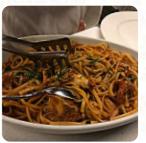

#### Questi Tipi Di Piatti Vengono Serviti

PIZZA SPAGHETTI PESCARE

CARNE BISTECCA DI TONNO PASTA DESSERT

Fatto con <u>piatti.menu</u>