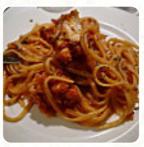

#### Questi Tipi Di Piatti Vengono Serviti

PIZZA SPAGHETTI PESCARE

CARNE BISTECCA DI TONNO PASTA DESSERT

Fatto con <u>piatti.menu</u>