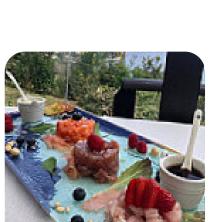

#### Questi Tipi Di Piatti Vengono Serviti

PIZZA SPAGHETTI PESCARE

CARNE BISTECCA DI TONNO PASTA DESSERT

Fatto con <u>piatti.menu</u>