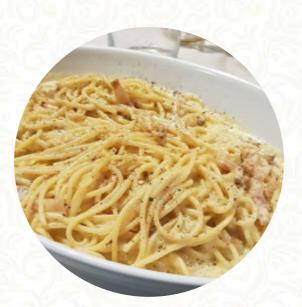

#### Questi Tipi Di Piatti Vengono Serviti

PIZZA SPAGHETTI PESCARE

CARNE BISTECCA DI TONNO PASTA DESSERT

Fatto con <u>piatti.menu</u>