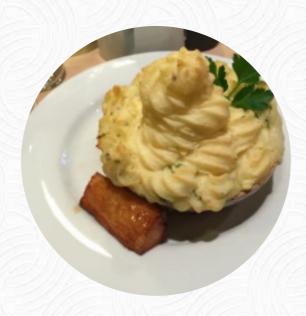

# These Types Of Dishes Are Being Served

SOUP LAMB BURGER

**ROAST BEEF** 

**DESSERTS** 

**PANINI** 

**CHICKEN** 

**SIRLOIN STEAK** 