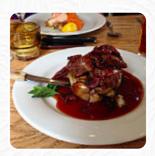

# These Types Of Dishes Are Being Served

SOUP LAMB BURGER

**ROAST BEEF** 

**DESSERTS** 

**PANINI** 

**CHICKEN** 

**SIRLOIN STEAK** 