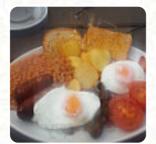

**BROWNIE** 

**MILKSHAKES** 

**Hot Drinks** 

**TEA** 

**COFFEE** 

These Types Of Dishes Are Being Served

**PANINI** 

**FISH** 

**ICE CREAM** 

**BREAD** 

**CHICKEN** 

**TOSTADAS** 

Ingredients Used

**SAUSAGE** 

**EGG** 

**CHEESE** 