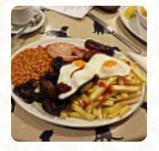

**BROWNIE** 

**MILKSHAKES** 

**Hot Drinks** 

**TEA** 

**COFFEE** 

These Types Of Dishes Are Being Served

**PANINI** 

**FISH** 

**ICE CREAM** 

**BREAD** 

**CHICKEN** 

**TOSTADAS** 

Ingredients Used

**SAUSAGE** 

**EGG** 

**CHEESE** 