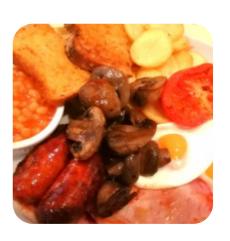

## **Uphill Wharf Cafe Menu**

https://menuweb.menu Uphill Way, North Somerset, United Kingdom +441934644808 - http://www.theboathouseuphill.co.uk

On this website, you can find the **complete** menu of **Uphill Wharf Cafe** from North Somerset. Currently, there are **24** meals and drinks up for grabs. Tucked away in a charming spot, this dog-friendly café offers a mix of experiences, especially for brunch and breakfast enthusiasts. Guests appreciate the lively atmosphere and well-presented dishes made from fresh ingredients, although some have noted inconsistencies in portion sizes and menu items—like bread instead of toast. While the service is generally friendly and efficient, a lack of control over noise levels from barking dogs can detract from the ambiance. Prices are considered high for the area, but the quality of food, especially with generous portions and delightful desserts, often makes up for it. Outdoor seating adds to its appeal, making it a great pitstop after a seaside stroll.