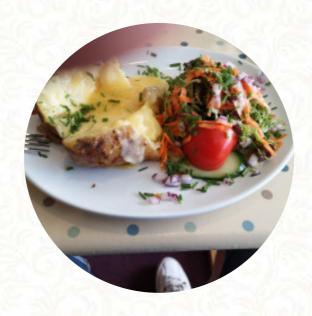

## **Uphill Wharf Cafe Menu**

Non Alcoholic Drinks

**WATER** 

**Fish Dishes** 

**FISH FINGER** 

**Drinks** 

**DRINKS** 

Starters & Salads

**POTATO CHIPS** 

Sauces

**MAYO** 

**Schwarze Tees** 

**EARL GREY** 

Coffee

**CAPPUCCINO** 

Dessert