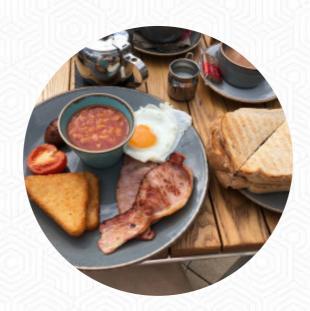

# The Garden Coffee Lounge Menu

https://menuweb.menu Clough Lane, Kirklees, United Kingdom +441274877003 - https://www.facebook.com/thegardencoffee









A complete menu of The Garden Coffee Lounge from Kirklees covering all 27 dishes and drinks can be found here on the menu. Nestled in a charming locale, the restaurant offers a delightful escape with a menu that includes hearty, home-cooked meals alongside a vibrant atmosphere. Despite some concerns over egg sourcing and mixed feelings about dog policies, many patrons rave about the welcoming staff and quality food. While the venue can get busy, leading to slightly longer waits, the overall dining experience—from sumptuous breakfasts to accommodating special occasions—earns high praise. Guests appreciate the lovely terrace, pettin