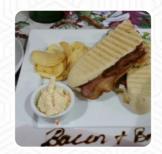

# These Types Of Dishes Are Being Served

**DESSERTS** 

**BURGER** 

**FISH** 

**PANINI** 

**ICE CREAM** 