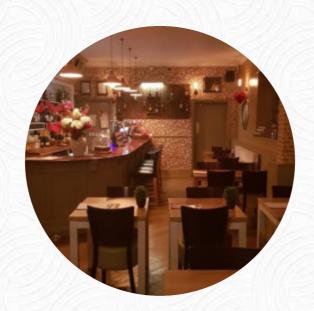

## The Crown Inn Menu

https://menulist.menu 63 Bristol Road, Bath and North East Somerset, United Kingdom (+44)1179862150,(+44)1179149075 - http://www.bluntbars.co.uk

A comprehensive <u>menu</u> of The Crown Inn from Bath and North East Somerset covering all 15 courses and drinks can be found here on the menu. For changing offers, please get in touch via phone or use the contact details provided on the website. What <u>User</u> likes about The Crown Inn:

# The Crown Inn

63 Bristol Road, Bath and North East Somerset, United Kingdom Opening Hours: Sunday 08:00-22:00 Monday 15:00-22:00 Tuesday 15:00-22:00 Wednesday 12:00-22:00 Thursday 00:00-22:00 Friday 08:00-22:00 Saturday 08:00-22:00