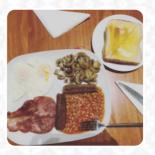

Absolutely shocking breakfast, I came because I was hungover and still threw half of it away it was that bad. Eggs were so overcooked it was like eating rubber. The tomatoes were literally cold own brand straight from a tin, and the bacon was in a pool of grease when I opened the container, I know bacon is greasy but this was vile. They asked if I wanted tomatoes or beans with my big breakfast, I asked for both and t... read more. A roundtrip through Great Britain without getting on a plane is easily possible when it comes to culinary delights: Curveside Bistro in Leicester traditionally shines for instance with **Fish and Chips**, mashed potatoes or roast with Yorkshire Pudding and for dessert a **sweet Trifle**, there are also *fine* vegetarian meals in the menu. Typically, the burgers of this place are served as highlights along with filling side dishes like french fries, salads or wedges, In the morning they serve a extensive breakfast here.

#### Breakfast Menu

**ENGLISH BREAKFAST** 

### Dishes are prepared with

**CHEESE** 

**CRUDE** 

**MUSHROOMS** 

**BACON** 

**SAUSAGE** 

**BEANS** 

**EGGS** 