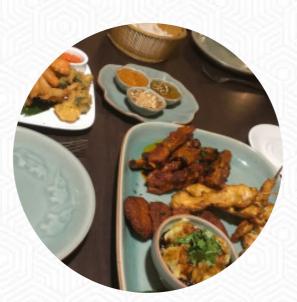

## Manoly Thai Menu

<u>https://menulist.menu</u> 31 The Broadway, Southend-on-Sea, United Kingdom +441702475513 - http://www.manolys.co.uk

Here you can find the menu of Manoly Thai in Southend-on-Sea. At the moment, there are 15 courses and drinks on the food list. You can inquire about changing offers via phone. What <u>Robster952</u> likes about Manoly Thai: We visored here recently and we're surprised at just how good it is we used to go years ago but had tried other restaurants in recent years. The food was very tasty hot and well presented with good portions of meat. We really enjoyed it and would go again. Our only criticism is that the prices on the menus did not reflect the final bill. I think all the dishes were a pound or so more expensive than what the menu stat... read more. In pleasant weather you can even eat and drink in the outdoor area, And into the accessible spaces also come clientele with wheelchairs or physiological disabilities. What <u>MikeNorthamptonUK</u> doesn't like about Manoly Thai:
Used to be great, but now average tasteless food (at least the set menu was) at a fairly expensive price. Shame as I used to love this place but there are better value tastier options. read more. If you want to have a drink after work and hang out with friends, Manoly Thai from Southend-on-Sea is a good bar, Furthermore, the customers love the successful combination of different dishes with new and partially experimental ingredients - a nice example of successful Asian Fusion. Dishes are prepared typically in the Asian style, Thai menus are prepared here with the famous spices and (fish-) sauces.